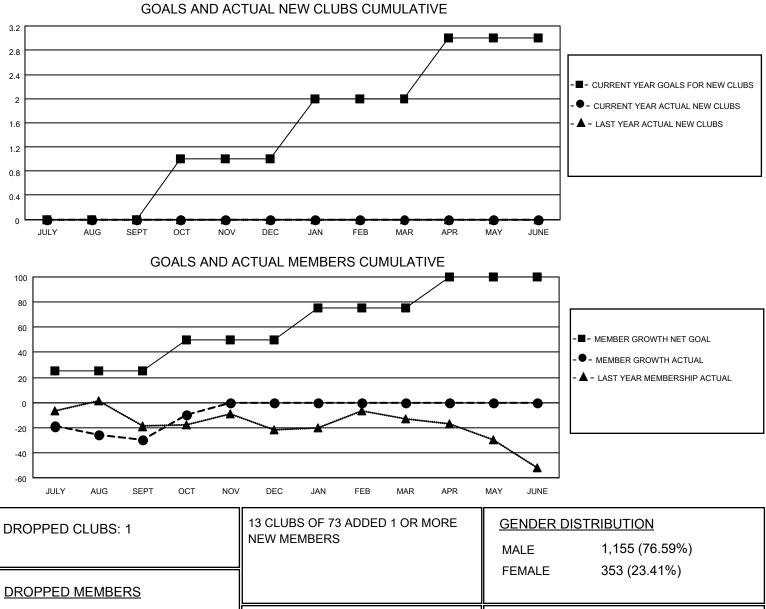

## LOCATION CANADA

**District 5 SKS** 

Results as of: 10/31/2020

| Clubs                 |               |           |               | Members               |                         |                         |                                                    |
|-----------------------|---------------|-----------|---------------|-----------------------|-------------------------|-------------------------|----------------------------------------------------|
| RESULTS FOR 2020-2021 |               |           |               | RESULTS FOR 2020-2021 |                         |                         |                                                    |
| QUARTER               | NEW CLUB GOAL | NEW CLUBS | DROPPED CLUBS | QUARTER MEI           | MBER GROWTH NET<br>GOAL | MEMBER GROWTH<br>ACTUAL | DROPPED<br>MEMBERS ACTUAL<br>(including transfers) |
| JULY/AUG/SEPT         | 0             | 0         | 1             | JULY/AUG/SEPT         | 25                      | 9                       | 37                                                 |
| OCT/NOV/DEC           | 1             | 0         | 0             | OCT/NOV/DEC           | 25                      | 31                      | 10                                                 |
| JAN/FEB/MAR           | 1             | 0         | 0             | JAN/FEB/MAR           | 25                      | 0                       | 0                                                  |
| APR/MAY/JUNE          | 1             | 0         | 0             | APR/MAY/JUNE          | 25                      | 0                       | 0                                                  |